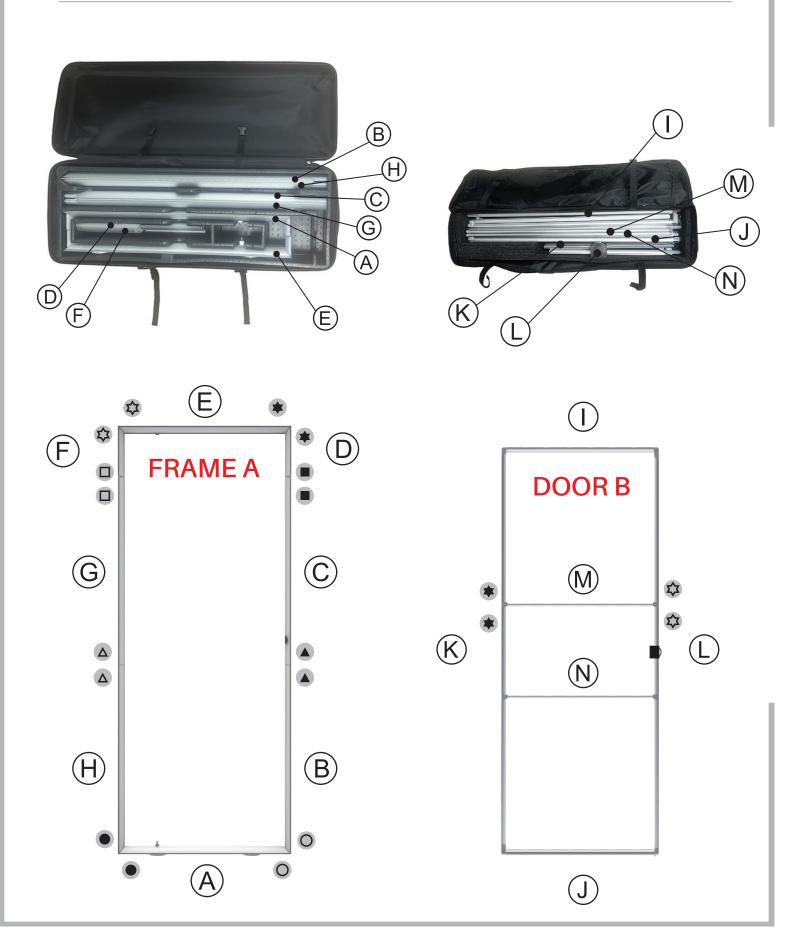

nit | 40″w x 89″h x 4″d             |
|----------------|-------------------------------|
| Packed Case    | 46.5″w x 15″h x 8.7″d, 44 lbs |
| Shipping Box   | 47″w x 16"h x 10″d, 46 lbs    |
| Graphic Size   | 40″w x 89″h                   |

### **KEY FEATURES**

- Modular system
- Easy tool free assembly .
- Lightweight portable construction
  Includes 2 printed graphics
- Anti-tampering keyless combination lock
- · Heavy duty shipping case, molded foam inserts
- · Vibrant graphics on recycled fabric

### **GRAPHIC MATERIAL**

Graphic Print: Dye sublimated on One Planet, 100% recycled, fabric

Bottles recycled **48** 

## **GRAPHIC FINISHING**

Silicone sewn edges

#### WARRANTY

Limited Warranty Periods

- Frame : Lifetime
- Graphics: 30 days

# **StraightLine**°

SLM-DOOR-J-DK

PARTS