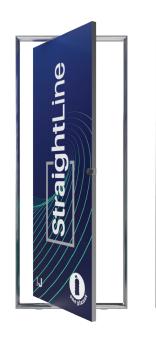

### PRODUCT DESCRIPTION

Elevate any display with StraightLine J Doors, expertly crafted for both security and style. Featuring an anti-tampering keyless combination lock, they ensure safe and secure storage during events. Their sleek, modern design seamlessly integrates with StraightLine & BrightLine modular displays, providing a seamless integration. With One Planet Graphics, these doors come fully branded with double-sided graphics for enhanced brand visibility.

Designed for effortless setup, the tool-free assembly saves time, while the collapsible design allows for easy packing into foam-lined shipping cases for ultimate portability. Offering the perfect blend of functionality and sophistication, StraightLine J Doors are an essential addition to any brand event or booth.