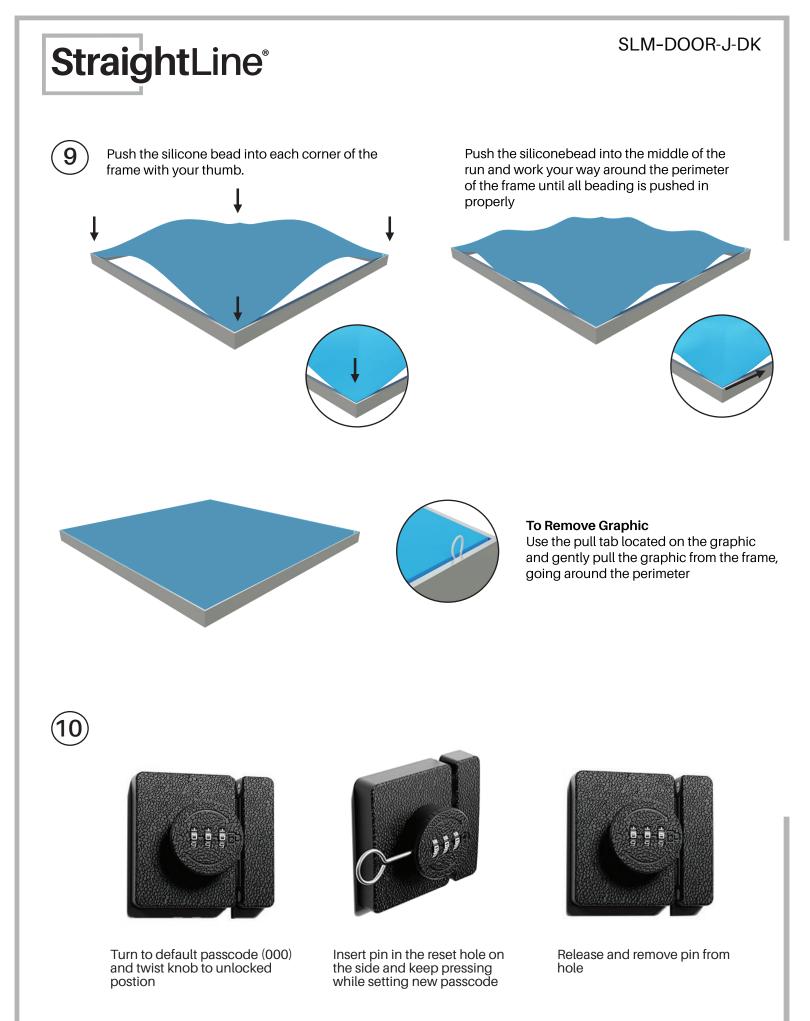

40″w x 89″h x 4″d             |
|----------------|-------------------------------|
| Packed Case    | 46.5″w x 15″h x 8.7″d, 44 lbs |
| Shipping Box   | 47″w x 16"h x 10″d, 46 lbs    |
| Graphic Size   | 40″w x 89″h                   |

### **KEY FEATURES**

- Modular system
- Easy tool free assembly .
- Lightweight portable construction
  Includes 2 printed graphics
- Anti-tampering keyless combination lock
- · Heavy duty shipping case, molded foam inserts
- · Vibrant graphics on recycled fabric

### **GRAPHIC MATERIAL**

Graphic Print: Dye sublimated on One Planet, 100% recycled, fabric

Bottles recycled **48** 

## **GRAPHIC FINISHING**

Silicone sewn edges

#### WARRANTY

Limited Warranty Periods

- Frame : Lifetime
- Graphics: 30 days

# **StraightLine**°

SLM-DOOR-J-DK

PARTS