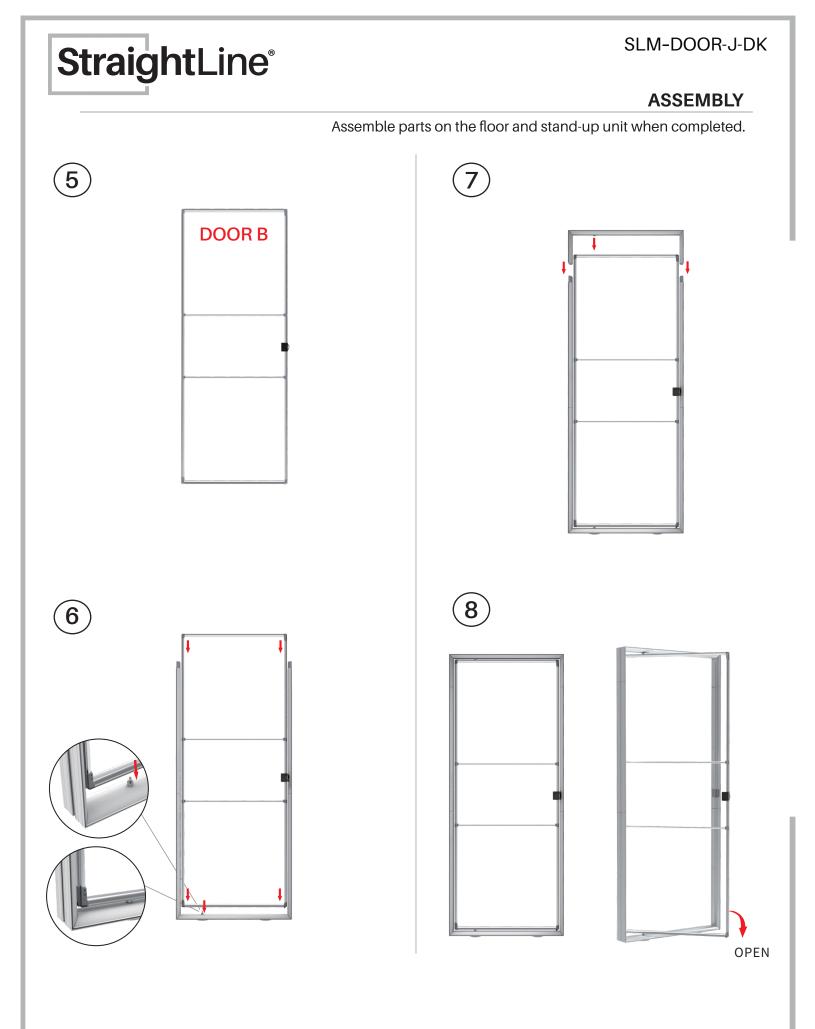

Designed for effortless setup, the tool-free assembly saves time, while the collapsible design allows for easy packing into foam-lined shipping cases for ultimate portability. Offering the perfect blend of functionality and sophistication, StraightLine J Doors are an essential addition to any brand event or booth.