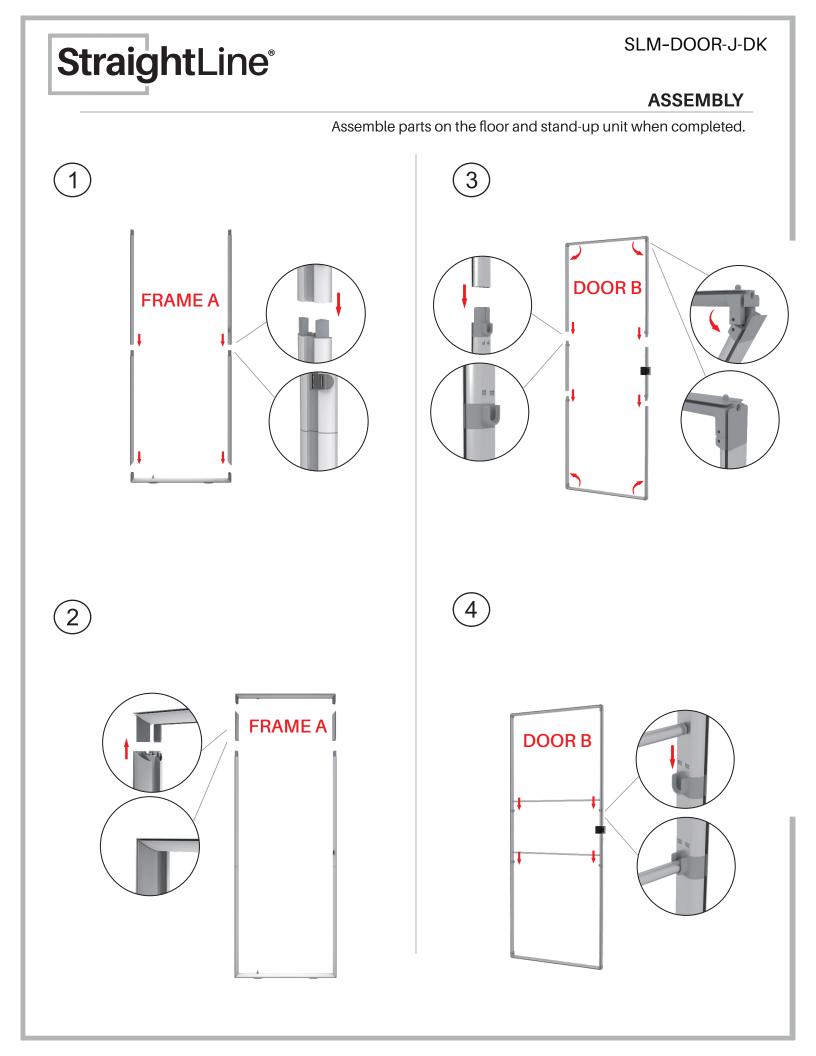

Designed for effortless setup, the tool-free assembly saves time, while the collapsible design allows for easy packing into foam-lined shipping cases for ultimate portability. Offering the perfect blend of functionality and sophistication, StraightLine J Doors are an essential addition to any brand event or booth.