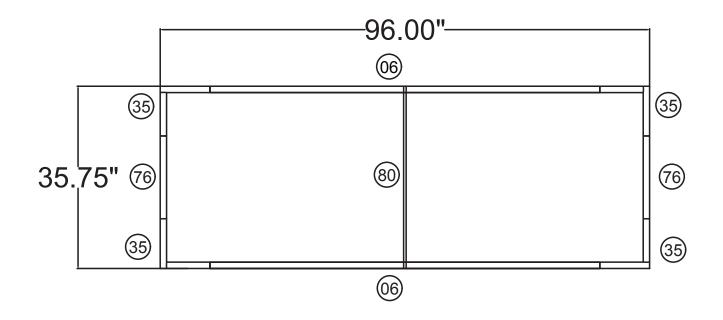

## FHS0836

| 8'w x 3'h WL Hanging Sign |             |
|---------------------------|-------------|
| Qty.                      | Part Number |
| 4                         | WLM#035     |
| 2                         | WLM#076     |
| 2                         | WLM#006     |
| 1                         | WLM#080     |
| 1                         | BGO BAG-L   |