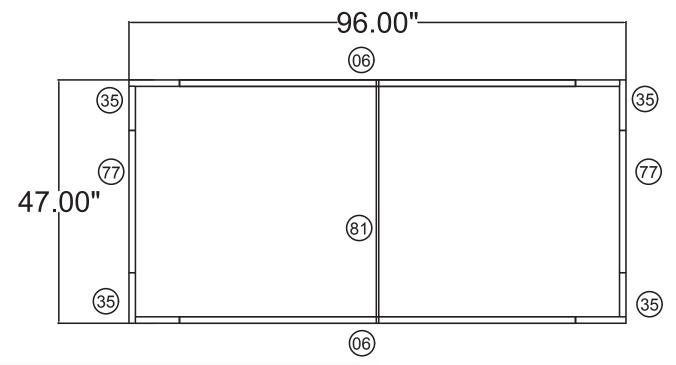

## FHS0848

| 8'w x 4'h WL Hanging Sign |             |
|---------------------------|-------------|
| Qty.                      | Part Number |
| 4                         | WLM#035     |
| 2                         | WLM#077     |
| 2                         | WLM#006     |
| 1                         | WLM#081     |
| 1                         | BGO BAG-L   |