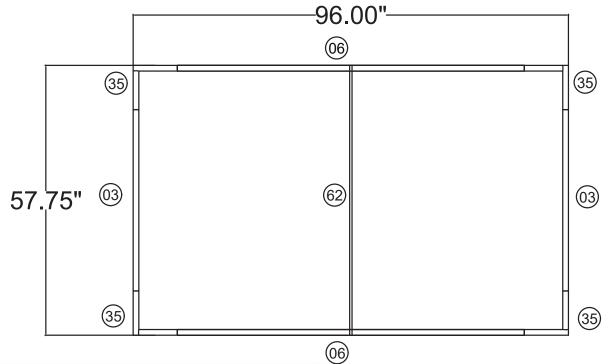

## FHS0860

| 8'w x 5'h WL Hanging Sign |             |
|---------------------------|-------------|
| Qty.                      | Part Number |
| 4                         | WLM#035     |
| 2                         | WLM#003     |
| 2                         | WLM#006     |
| 1                         | WLM#062     |
| 1                         | BGO BAG-L   |