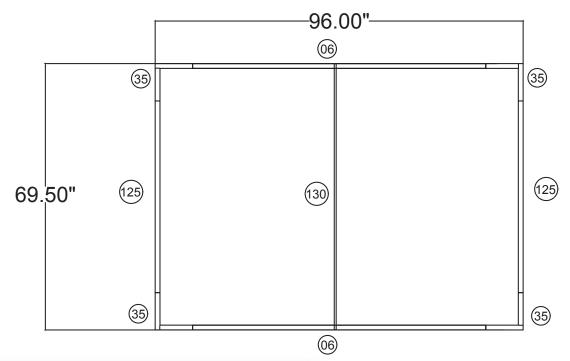

## FHS0872

| 8'w x 6'h WL Hanging Sign |             |
|---------------------------|-------------|
| Qty.                      | Part Number |
| 4                         | WLM#035     |
| 2                         | WLM#125     |
| 2                         | WLM#006     |
| 1                         | WLM#130     |
| 1                         | BGO BAG-L   |