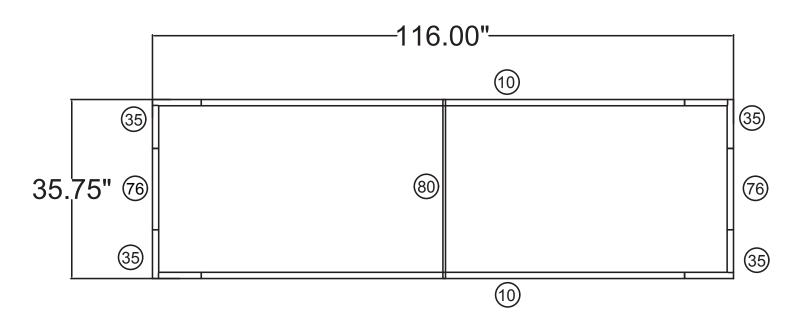

## FHS1036

| 10'w x 3'h WL Hanging Sign |             |
|----------------------------|-------------|
| Qty.                       | Part Number |
| 4                          | WLM#035     |
| 2                          | WLM#076     |
| 1                          | WLM#080     |
| 2                          | WLM#010     |
| 1                          | BGO BAG-L   |

## Notes:

- \* Does not include Hanging Cables
- \* will fit inside CA600 or CA900 case