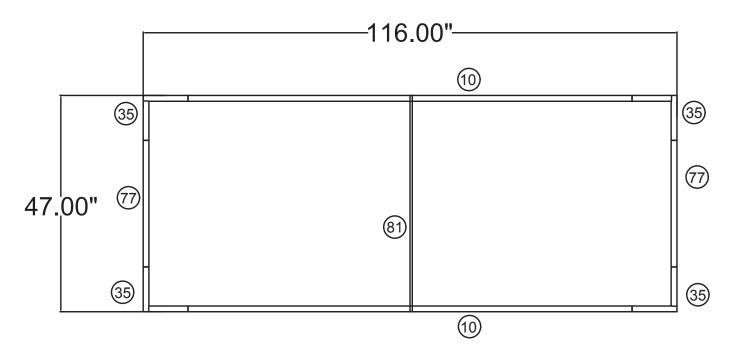

## FHS1048

| 10'w x 4'h WL Hanging Sign |             |
|----------------------------|-------------|
| Qty.                       | Part Number |
| 4                          | WLM#035     |
| 2                          | WLM#077     |
| 1                          | WLM#081     |
| 2                          | WLM#010     |
| 1                          | BGO BAG-L   |

## Notes:

- \* Does not include Hanging Cables
- \* will fit inside CA600 or CA900 case