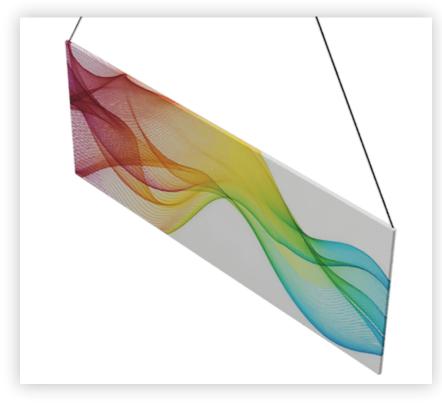

## Hanging Sign Rigging Instructions

**Step 1**After assembling the sign, locate the hanging points. There are openings on the zipper to allow for cables to be inserted

Step 2
Open the zippers to expose the hanging area, then wrap the cables around the vertical support pole

**Step 3**Pull the cable through the opening in the fabric.
Close the zippers.

<sup>\*</sup>Hanging cables are not included in the kit, to be provided by on-site rigging team.