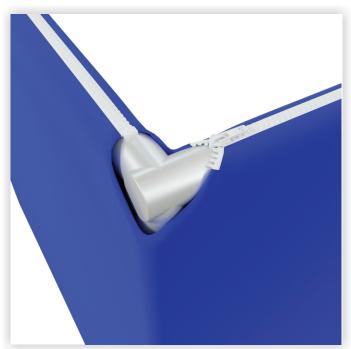

#### Step 1

After assembling the sign, locate the hanging points. There are openings on the zipper to allow for cables to be inserted

#### Step 2

Open the zippers to expose the hanging area, then wrap the cables around the vertical support pole