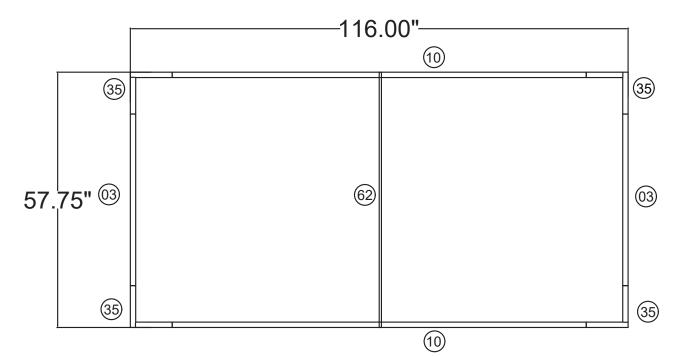

# FHS1060

| 10'w x 5'h WL Hanging Sign |             |
|----------------------------|-------------|
| Qty.                       | Part Number |
| 4                          | WLM#035     |
| 2                          | WLM#003     |
| 2                          | WLM#010     |
| 1                          | WLM#062     |
| 1                          | BGO BAG-L   |