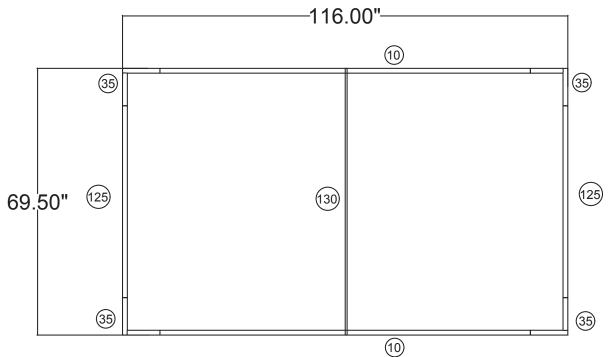

## FHS1072

| 10'w x 6'h WL Hanging Sign |             |
|----------------------------|-------------|
| Qty.                       | Part Number |
| 4                          | WLM#035     |
| 2                          | WLM#010     |
| 2                          | WLM#125     |
| 1                          | WLM#130     |
| 1                          | BGO BAG-L   |

## Notes:

- \* Does not include Hanging Cables
- \* will fit inside CA600 or CA900 case