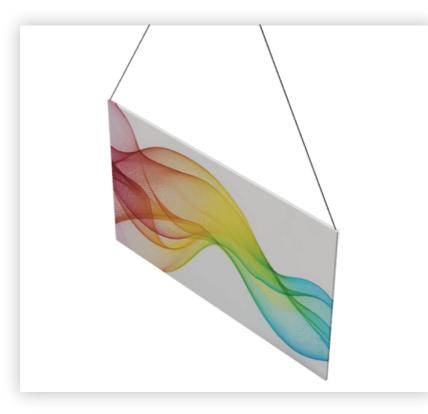

## Hanging Sign Rigging Instructions

**Step 1**After assembling the sign, locate the hanging points. There are openings on the zipper to allow for cables to be inserted

Step 2
Open the zippers to expose the hanging area, then wrap the cables around the vertical support pole

**Step 3**Pull the cable through the opening in the fabric.
Close the zippers.

<sup>\*</sup>Hanging cables are not included in the kit, to be provided by on-site rigging team.