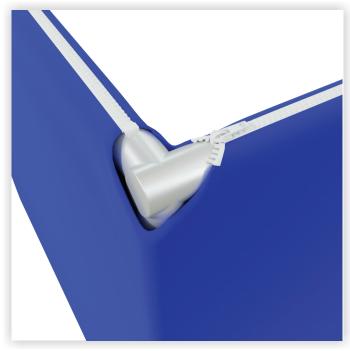

## Hanging Sign Rigging Instructions

**Step 1**After assembling the sign, locate the hanging points. There are openings on the zipper to allow for cables to be inserted

Step 2
Open the zippers to expose the hanging area, then wrap the cables around the vertical support pole