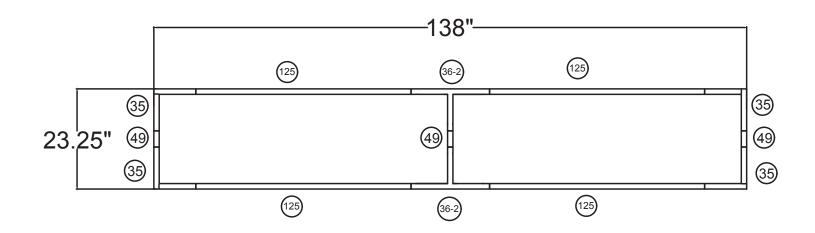

## FHS1224

| 12'w x 2'h WL Hanging Sign |             |
|----------------------------|-------------|
| Qty.                       | Part Number |
| 4                          | WLM#035     |
| 3                          | WLM#049     |
| 4                          | WLM#125     |
| 2                          | WLM#036-2   |
| 1                          | BGO BAG-L   |