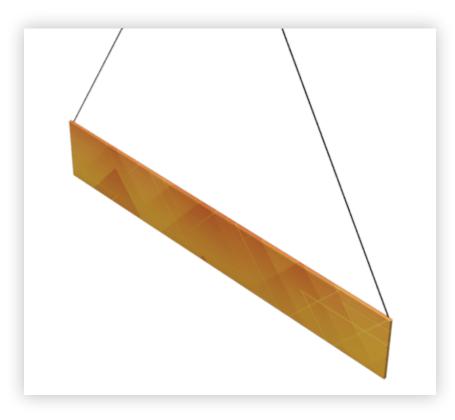

## Hanging Sign Rigging Instructions

**Step 1**After assembling the sign, locate the hanging points. There are openings on the zipper to allow for cables to be inserted

Step 2
Open the zippers to expose the hanging area, then wrap the cables around the vertical support pole

**Step 3**Pull the cable through the opening in the fabric.
Close the zippers.

<sup>\*</sup>Hanging cables are not included in the kit, to be provided by on-site rigging team.