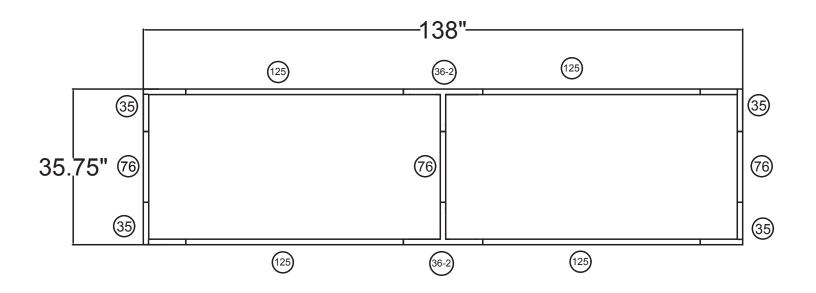

## FHS1236

| 12'w x 3'h WL Hanging Sign |             |
|----------------------------|-------------|
| Qty.                       | Part Number |
| 4                          | WLM#035     |
| 3                          | WLM#076     |
| 4                          | WLM#125     |
| 2                          | WLM#036-2   |
| 1                          | BGO BAG-L   |

## Notes:

- \* Does not include Hanging Cables
- \* will fit inside CA600 or CA900 case