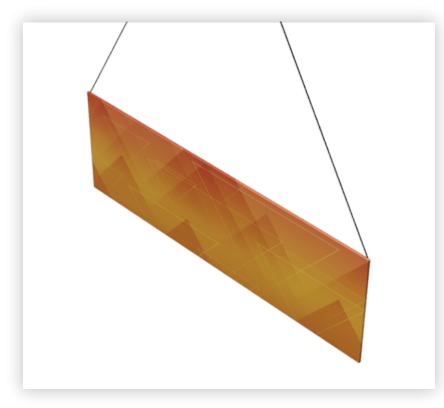

## Hanging Sign Rigging Instructions

**Step 1**After assembling the sign, locate the hanging points. There are openings on the zipper to allow for cables to be inserted

Step 2
Open the zippers to expose the hanging area, then wrap the cables around the vertical support pole

**Step 3**Pull the cable through the opening in the fabric.
Close the zippers.

<sup>\*</sup>Hanging cables are not included in the kit, to be provided by on-site rigging team.