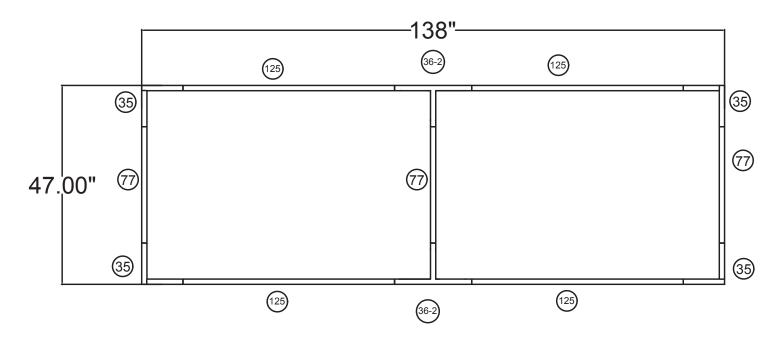

## FHS1248

| 12'w x 4'h WL Hanging Sign |             |
|----------------------------|-------------|
| Qty.                       | Part Number |
| 4                          | WLM#035     |
| 3                          | WLM#077     |
| 4                          | WLM#125     |
| 2                          | WLM#036-2   |
| 1                          | BGO BAG-L   |

## Notes:

- \* Does not include Hanging Cables
- \* will fit inside CA600 or CA900 case