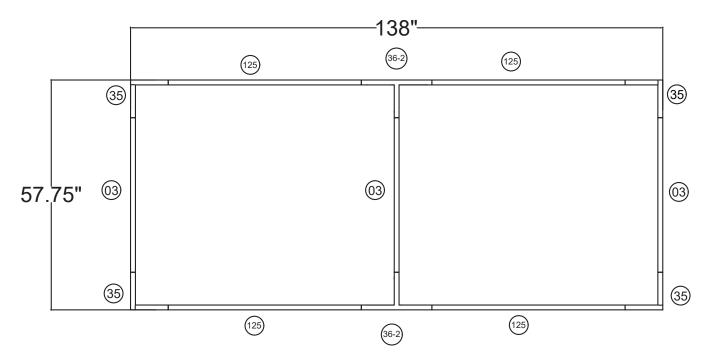

## FHS1260

| 12'w x 5'h WL Hanging Sign |             |
|----------------------------|-------------|
| Qty.                       | Part Number |
| 4                          | WLM#035     |
| 3                          | WLM#003     |
| 4                          | WLM#125     |
| 2                          | WLM#036-2   |
| 1                          | BGO BAG-L   |

## Notes:

- \* Does not include Hanging Cables
- \* will fit inside CA600 or CA900 case