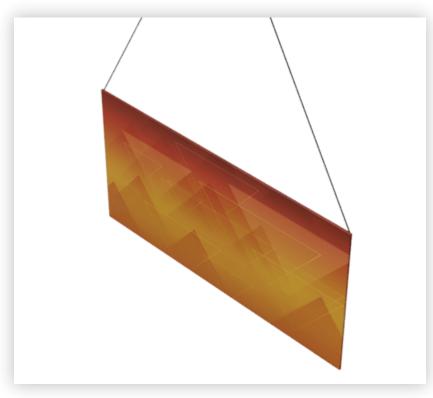

## Hanging Sign Rigging Instructions

**Step 1**After assembling the sign, locate the hanging points. There are openings on the zipper to allow for cables to be inserted

Step 2
Open the zippers to expose the hanging area, then wrap the cables around the vertical support pole

**Step 3**Pull the cable through the opening in the fabric.
Close the zippers.

<sup>\*</sup>Hanging cables are not included in the kit, to be provided by on-site rigging team.