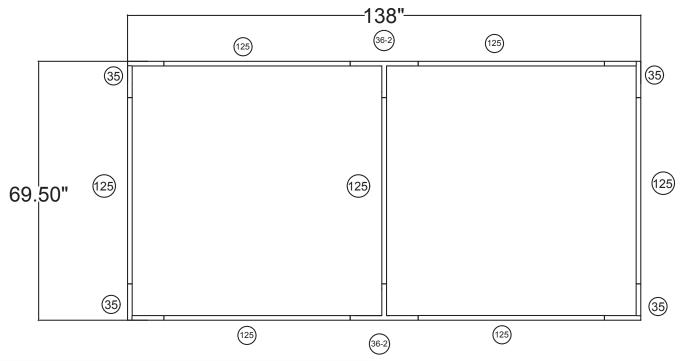

## FHS1272

| 12'w x 6'h WL Hanging Sign |             |
|----------------------------|-------------|
| Qty.                       | Part Number |
| 4                          | WLM#035     |
| 7                          | WLM#125     |
| 2                          | WLM#036-2   |
| 1                          | BGO BAG-L   |