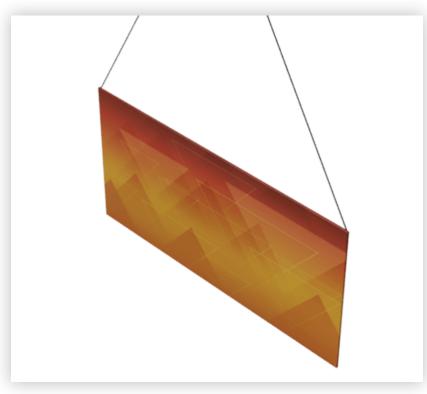

## Hanging Sign Rigging Instructions

**Step 1**After assembling the sign, locate the hanging points. There are openings on the zipper to allow for cables to be inserted

Step 2
Open the zippers to expose the hanging area, then wrap the cables around the vertical support pole

**Step 3**Pull the cable through the opening in the fabric.
Close the zippers.

<sup>\*</sup>Hanging cables are not included in the kit, to be provided by on-site rigging team.