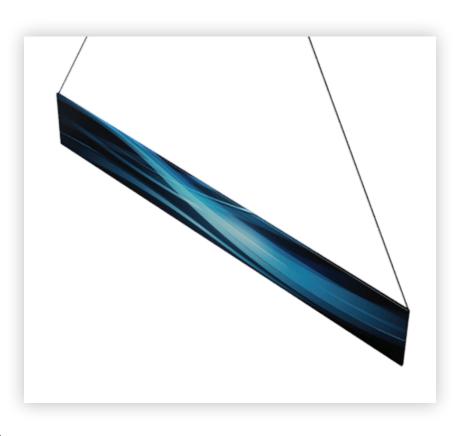

## Hanging Sign Rigging Instructions

**Step 1**After assembling the sign, locate the hanging points. There are openings on the zipper to allow for cables to be inserted

Step 2
Open the zippers to expose the hanging area, then wrap the cables around the vertical support pole

**Step 3**Pull the cable through the opening in the fabric.
Close the zippers.

<sup>\*</sup>Hanging cables are not included in the kit, to be provided by on-site rigging team.