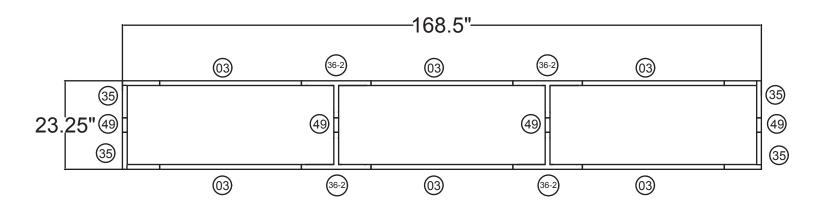

## FHS1424

| 14'w x 2'h WL Hanging Sign |                  |
|----------------------------|------------------|
| Qty.                       | Part Number      |
| 4                          | WLM#035          |
| 4                          | WLM#049          |
| 6                          | WLM#003          |
| 4                          | WLM#036-2        |
| 1                          | BGO-FABRIC L bag |

## Notes:

- \* Does not include Hanging Cables
- \* will fit inside CA600 or CA900 case