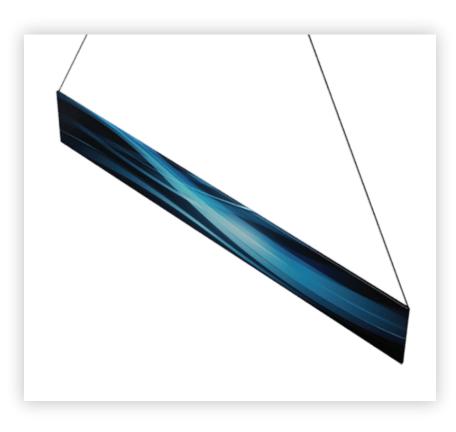

## Hanging Sign Rigging Instructions

**Step 1**After assembling the sign, locate the hanging points. There are openings on the zipper to allow for cables to be inserted

Step 2
Open the zippers to expose the hanging area, then wrap the cables around the vertical support pole

**Step 3**Pull the cable through the opening in the fabric.
Close the zippers.

<sup>\*</sup>Hanging cables are not included in the kit, to be provided by on-site rigging team.