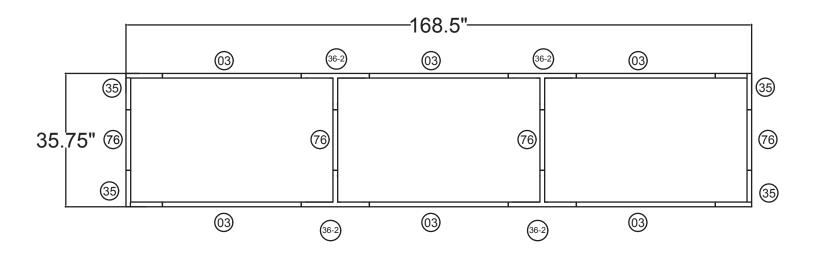

## FHS1436

| 14'w x 3'h WL Hanging Sign |                  |
|----------------------------|------------------|
| Qty.                       | Part Number      |
| 4                          | WLM#035          |
| 4                          | WLM#076          |
| 6                          | WLM#003          |
| 4                          | WLM#036-2        |
| 1                          | BGO-FABRIC L bag |

## Notes:

- \* Does not include Hanging Cables
- \* will fit inside CA600 or CA900 case