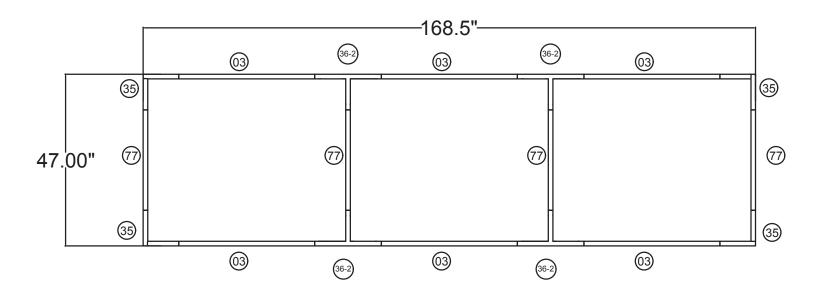

## FHS1448

| 14'w x 4'h WL Hanging Sign |                  |
|----------------------------|------------------|
| Qty.                       | Part Number      |
| 4                          | WLM#035          |
| 4                          | WLM#077          |
| 6                          | WLM#003          |
| 4                          | WLM#036-2        |
| 1                          | BGO-FABRIC L bag |

## Notes:

- \* Does not include Hanging Cables
- \* will fit inside CA600 or CA900 case