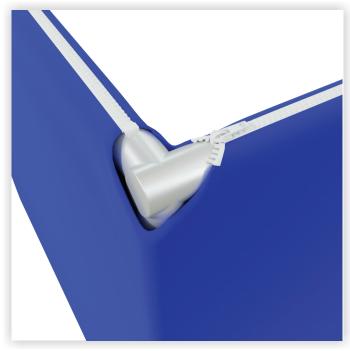

## FHS1448

| 14'w x 4'h WL Hanging Sign |                  |
|----------------------------|------------------|
| Qty.                       | Part Number      |
| 4                          | WLM#035          |
| 4                          | WLM#077          |
| 6                          | WLM#003          |
| 4                          | WLM#036-2        |
| 1                          | BGO-FABRIC L bag |