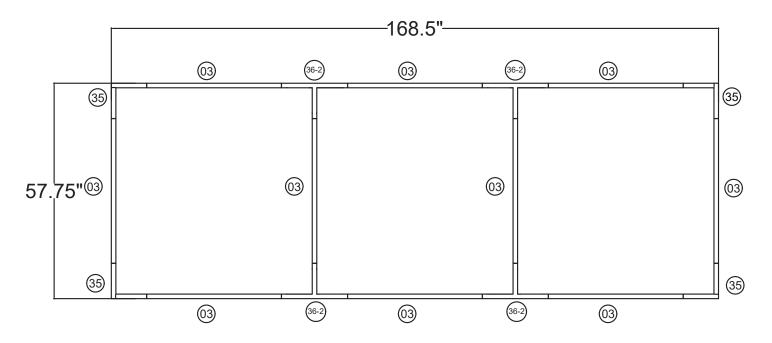

## FHS1460

| 14'w x 5'h WL Hanging Sign |                  |
|----------------------------|------------------|
| Qty.                       | Part Number      |
| 4                          | WLM#035          |
| 4                          | WLM#003          |
| 6                          | WLM#003          |
| 4                          | WLM#036-2        |
| 1                          | BGO-FABRIC L bag |