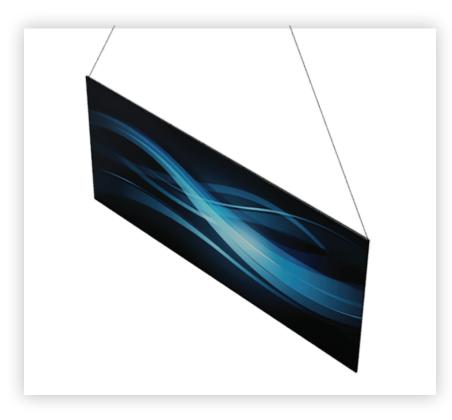

## Hanging Sign Rigging Instructions

**Step 1**After assembling the sign, locate the hanging points. There are openings on the zipper to allow for cables to be inserted

Step 2
Open the zippers to expose the hanging area, then wrap the cables around the vertical support pole

**Step 3**Pull the cable through the opening in the fabric.
Close the zippers.

<sup>\*</sup>Hanging cables are not included in the kit, to be provided by on-site rigging team.