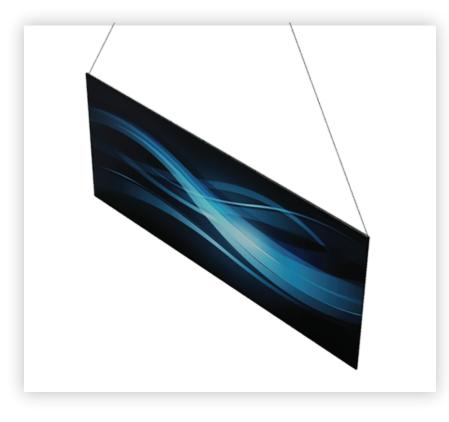

## Hanging Sign Rigging Instructions

**Step 1**After assembling the sign, locate the hanging points. There are openings on the zipper to allow for cables to be inserted

Step 2
Open the zippers to expose the hanging area, then wrap the cables around the vertical support pole

**Step 3**Pull the cable through the opening in the fabric.
Close the zippers.

<sup>\*</sup>Hanging cables are not included in the kit, to be provided by on-site rigging team.