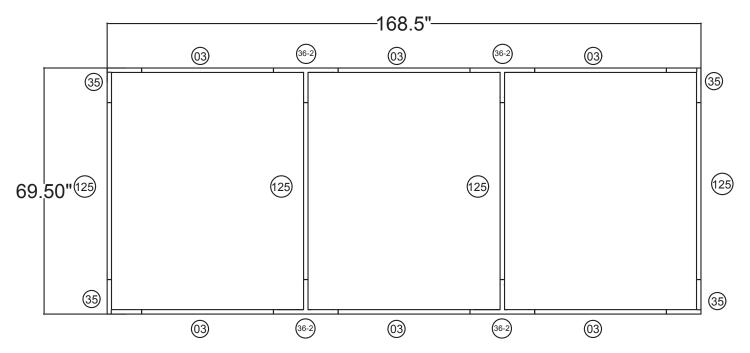

## FHS1472

| 14'w x 6'h WL Hanging Sign |                  |
|----------------------------|------------------|
| Qty.                       | Part Number      |
| 4                          | WLM#035          |
| 4                          | WLM#125          |
| 6                          | WLM#003          |
| 4                          | WLM#036-2        |
| 1                          | BGO-FABRIC L bag |