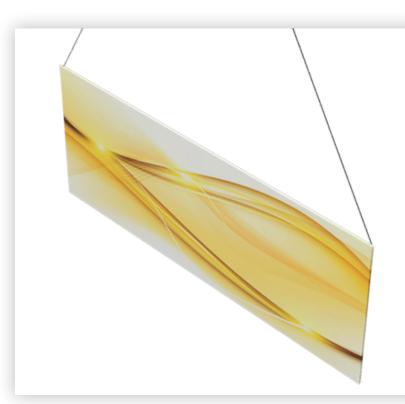

## Step 1

After assembling the sign, locate the hanging points. There are openings on the zipper to allow for cables to be inserted

## Step 2

Open the zippers to expose the hanging area, then wrap the cables around the vertical support pole

## **Step 3** Pull the cable through the opening in the fabric. Close the zippers.

\*Hanging cables are not included in the kit, to be provided by on-site rigging team.