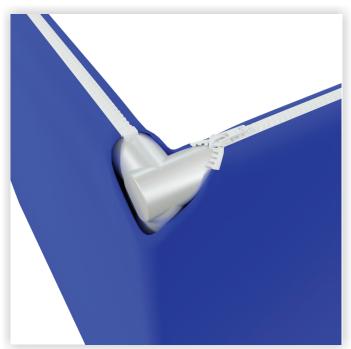

## Step 1

After assembling the sign, locate the hanging points. There are openings on the zipper to allow for cables to be inserted

## Step 2

Open the zippers to expose the hanging area, then wrap the cables around the vertical support pole