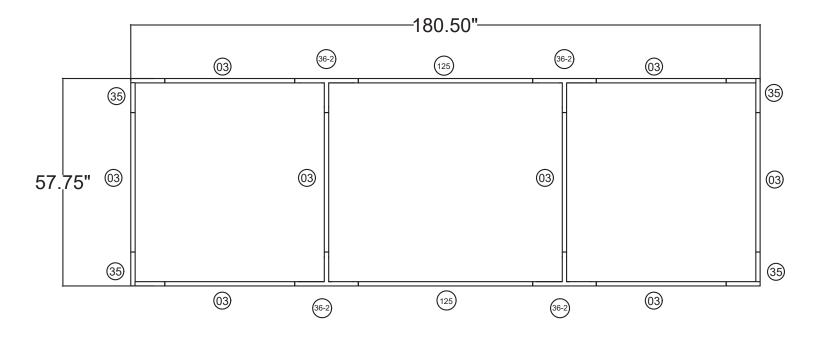

## FHS1560

| 15'w x 5'h WL Hanging Sign |                  |
|----------------------------|------------------|
| Qty.                       | Part Number      |
| 4                          | WLM#035          |
| 4                          | WLM#003          |
| 4                          | WLM#003          |
| 2                          | WLM#125          |
| 4                          | WLM#036-2-US     |
| 1                          | BGO-FABRIC-L bag |