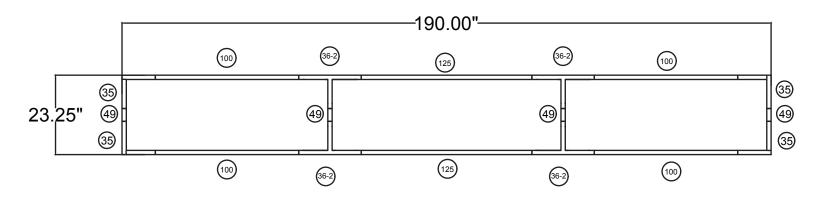

## FHS1624

| 16'w x 2'h WL Hanging Sign |                  |
|----------------------------|------------------|
| Qty.                       | Part Number      |
| 4                          | WLM#035          |
| 4                          | WLM#049          |
| 4                          | WLM#100          |
| 2                          | WLM#125          |
| 4                          | WLM#036-2-US     |
| 1                          | BGO-FABRIC-L bag |

## Notes:

- \* Does not include Hanging Cables
- \* will fit inside CA600 or CA900 case