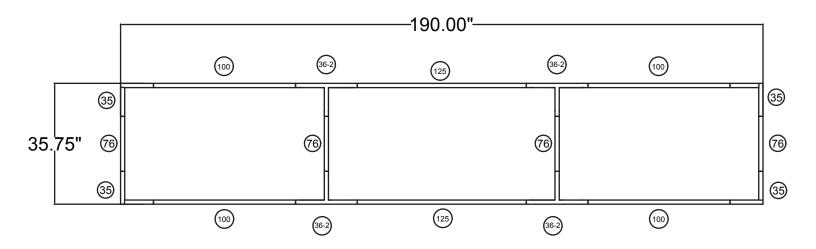

## FHS1636

| 16'w x 3'h WL Hanging Sign |                  |
|----------------------------|------------------|
| Qty.                       | Part Number      |
| 4                          | WLM#035          |
| 4                          | WLM#076          |
| 4                          | WLM#100          |
| 2                          | WLM#125          |
| 4                          | WLM#036-2-US     |
| 1                          | BGO-FABRIC-L bag |

## Notes:

- \* Does not include Hanging Cables
- \* will fit inside CA600 or CA900 case