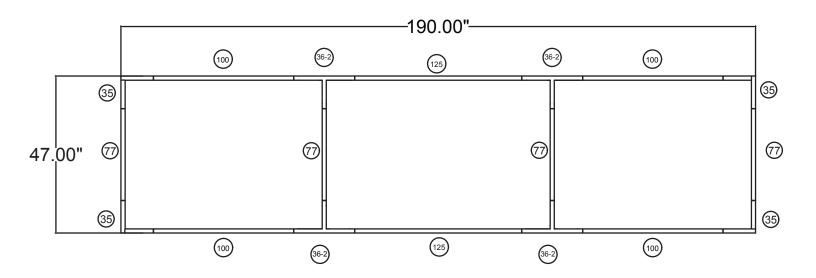

## FHS1648

| 16'w x 4'h WL Hanging Sign |                  |
|----------------------------|------------------|
| Qty.                       | Part Number      |
| 4                          | WLM#035          |
| 4                          | WLM#077          |
| 4                          | WLM#100          |
| 2                          | WLM#125          |
| 4                          | WLM#036-2-US     |
| 1                          | BGO-FABRIC-L bag |

## Notes:

- \* Does not include Hanging Cables
- \* will fit inside CA600 or CA900 case