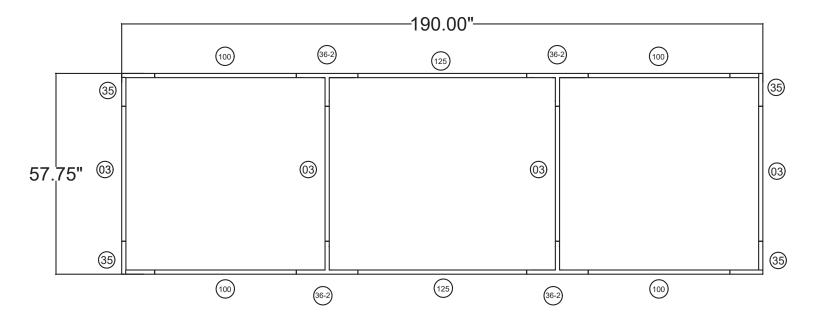

FHS1660

| 16'w x 5'h WL Hanging Sign |                  |
|----------------------------|------------------|
| Qty.                       | Part Number      |
| 4                          | WLM#035          |
| 4                          | WLM#003          |
| 4                          | WLM#100          |
| 2                          | WLM#125          |
| 4                          | WLM#036-2-US     |
| 1                          | BGO-FABRIC-L bag |