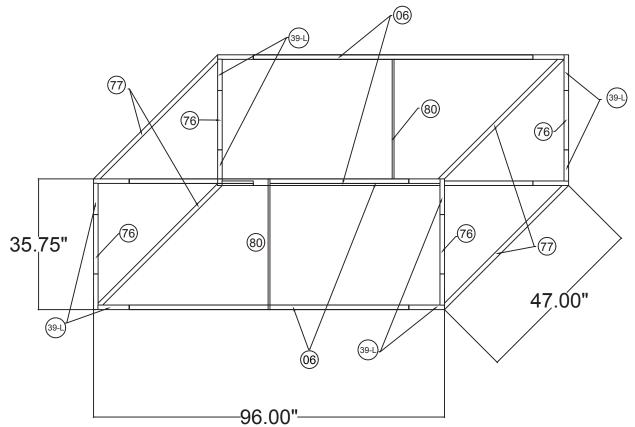

## RHS0836

| 8'L x 4'w x 3'h Rectangular<br>Hanging Sign |                  |
|---------------------------------------------|------------------|
| Qty.                                        | Part Number      |
| 8                                           | WLM#039L-US      |
| 4                                           | WLM#076          |
| 4                                           | WLM#006          |
| 4                                           | WLM#077          |
| 2                                           | WLM#080          |
| 1                                           | BGO-Fabirc-L bag |