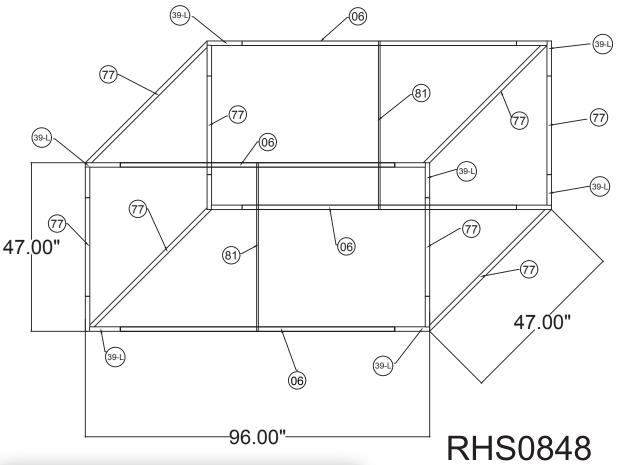

# 8'w x 4'h WL Hanging Sign

| 8'L x 4'w x 4'h Rectangular<br>Hanging Sign |                  |
|---------------------------------------------|------------------|
| Qty.                                        | Part Number      |
| 8                                           | WLM#039L-US      |
| 8                                           | WLM#077          |
| 4                                           | WLM#006          |
| 2                                           | WLM#081          |
| 1                                           | BGO-Fabirc-L bag |

### Notes:

- Does not include Hanging Cables
- will fit inside CA600 or CA900 case