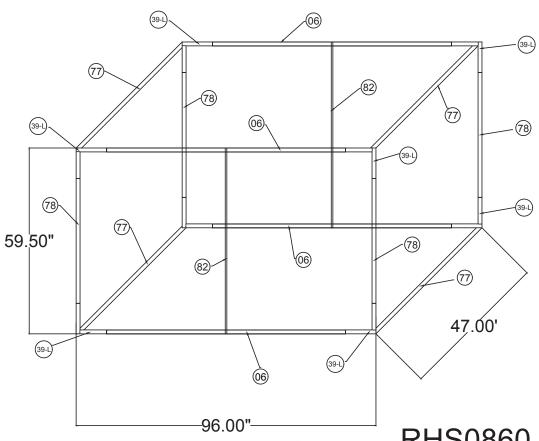

## RHS0860

| 8'L x 4'w x 5'h Rectangular<br>Hanging Sign |                  |
|---------------------------------------------|------------------|
| Qty.                                        | Part Number      |
| 8                                           | WLM#039L-US      |
| 4                                           | WLM#078          |
| 4                                           | WLM#006          |
| 4                                           | WLM#077          |
| 2                                           | WLM#082          |
| 1                                           | BGO-Fabirc-L bag |