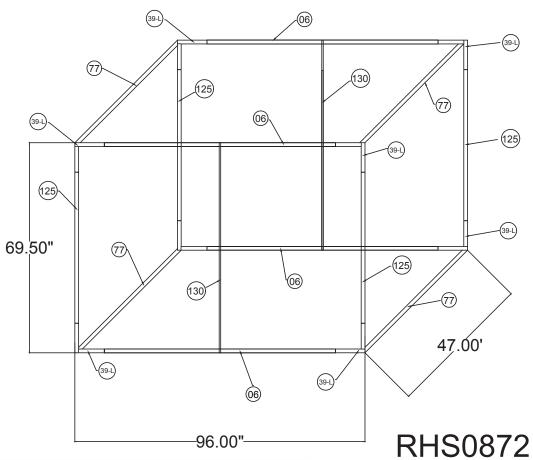

## 8'w x 6'h WL Hanging Sign

| 8'L x 4'w x 6'h Rectangular<br>Hanging Sign |                   |
|---------------------------------------------|-------------------|
| Qty.                                        | Part Number       |
| 8                                           | WLM#039L-US       |
| 4                                           | WLM#125           |
| 4                                           | WLM#006           |
| 4                                           | WLM#077           |
| 2                                           | WLM#130           |
| 1                                           | BGO-Fabirc-XL bag |

## Notes:

- Does not include Hanging Cables
- will fit inside CA600 or CA900 case