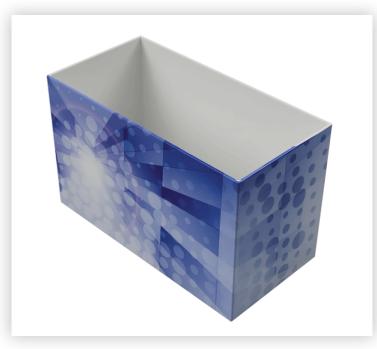

## 8'w x 6'h WL Hanging Sign

| 8'L x 4'w x 6'h Rectangular<br>Hanging Sign |                   |
|---------------------------------------------|-------------------|
| Qty.                                        | Part Number       |
| 8                                           | WLM#039L-US       |
| 4                                           | WLM#125           |
| 4                                           | WLM#006           |
| 4                                           | WLM#077           |
| 2                                           | WLM#130           |
| 1                                           | BGO-Fabirc-XL bag |