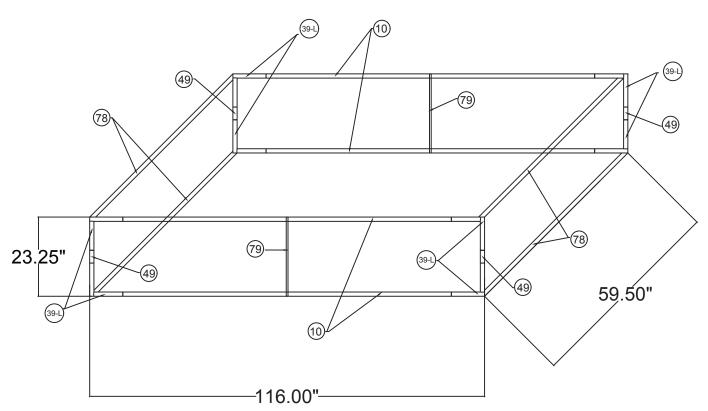

## RHS1024

| 10'L x 5'w x 2'h Rectangular<br>Hanging Sign |                  |
|----------------------------------------------|------------------|
| Qty.                                         | Part Number      |
| 8                                            | WLM#039L-US      |
| 4                                            | WLM#049          |
| 4                                            | WLM#010          |
| 4                                            | WLM#078          |
| 2                                            | WLM#079          |
| 1                                            | BGO-Fabirc-L bag |

## Notes:

- \* Does not include Hanging Cables
- \* will fit inside CA600 or CA900 case