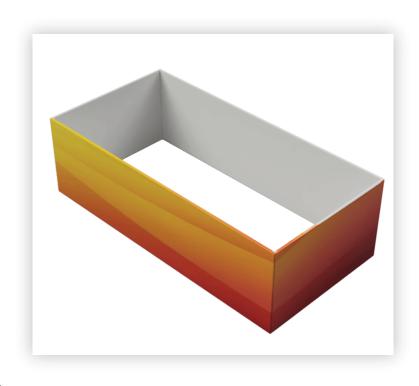

## RHS1024

| 10'L x 5'w x 2'h Rectangular<br>Hanging Sign |                  |
|----------------------------------------------|------------------|
| Qty.                                         | Part Number      |
| 8                                            | WLM#039L-US      |
| 4                                            | WLM#049          |
| 4                                            | WLM#010          |
| 4                                            | WLM#078          |
| 2                                            | WLM#079          |
| 1                                            | BGO-Fabirc-L bag |