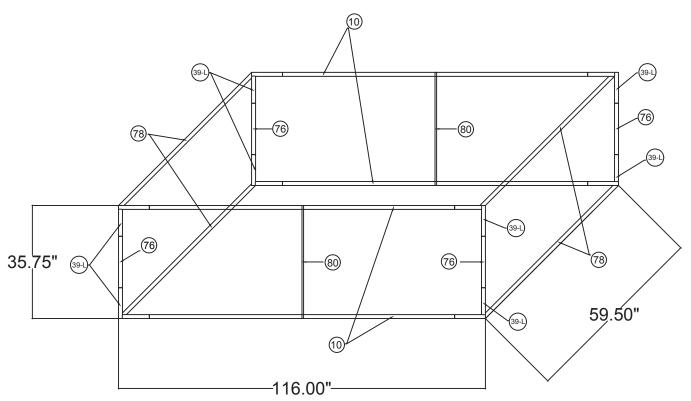

## **RHS1036**

| 10'L x 5'w x 3'h Rectangular<br>Hanging Sign |                  |
|----------------------------------------------|------------------|
| Qty.                                         | Part Number      |
| 8                                            | WLM#039L-US      |
| 4                                            | WLM#076          |
| 4                                            | WLM#010          |
| 4                                            | WLM#078          |
| 2                                            | WLM#080          |
| 1                                            | BGO-FABRIC-L bag |

## Notes:

- \* Does not include Hanging Cables
- \* will fit inside CA600 or CA900 case