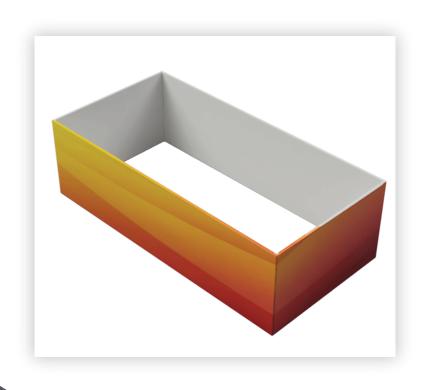

## **RHS1036**

| 10'L x 5'w x 3'h Rectangular<br>Hanging Sign |                  |
|----------------------------------------------|------------------|
| Qty.                                         | Part Number      |
| 8                                            | WLM#039L-US      |
| 4                                            | WLM#076          |
| 4                                            | WLM#010          |
| 4                                            | WLM#078          |
| 2                                            | WLM#080          |
| 1                                            | BGO-FABRIC-L bag |