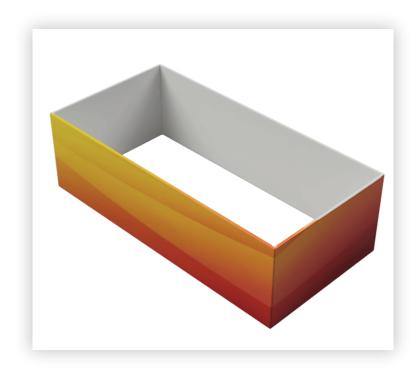

## RHS1060

| 10'L x 5'w x 5'h Rectangular<br>Hanging Sign |                  |
|----------------------------------------------|------------------|
| Qty.                                         | Part Number      |
| 8                                            | WLM#039L-US      |
| 8                                            | WLM#078          |
| 4                                            | WLM#010          |
| 2                                            | WLM#082          |
| 1                                            | BGO-FABRIC-L bag |

## Notes:

- Does not include Hanging Cables
- will fit inside CA600 or CA900 case