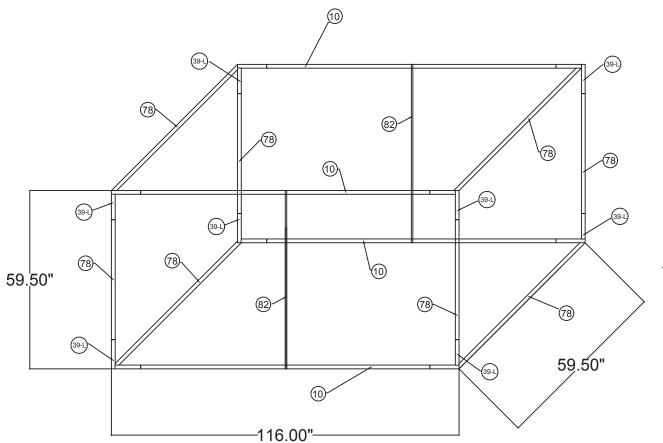

## RHS1060

| 10'L x 5'w x 5'h Rectangular<br>Hanging Sign |                  |
|----------------------------------------------|------------------|
| Qty.                                         | Part Number      |
| 8                                            | WLM#039L-US      |
| 8                                            | WLM#078          |
| 4                                            | WLM#010          |
| 2                                            | WLM#082          |
| 1                                            | BGO-FABRIC-L bag |

## Notes:

- Does not include Hanging Cables
- will fit inside CA600 or CA900 case