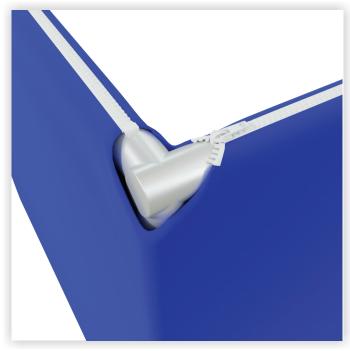

## RHS1060

| 10'L x 5'w x 5'h Rectangular<br>Hanging Sign |                  |
|----------------------------------------------|------------------|
| Qty.                                         | Part Number      |
| 8                                            | WLM#039L-US      |
| 8                                            | WLM#078          |
| 4                                            | WLM#010          |
| 2                                            | WLM#082          |
| 1                                            | BGO-FABRIC-L bag |