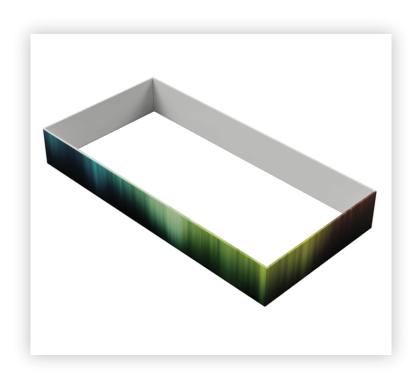

## RHS1424

| 14'L x 7'w x 2'h Rectangular<br>Hanging Sign |                  |
|----------------------------------------------|------------------|
| Qty.                                         | Part Number      |
| 8                                            | WLM#039L-US      |
| 8                                            | WLM#049          |
| 12                                           | WLM#003          |
| 4                                            | WLM#103          |
| 8                                            | WLM#036-2-US     |
| 2                                            | BGO-FABRIC-L bag |