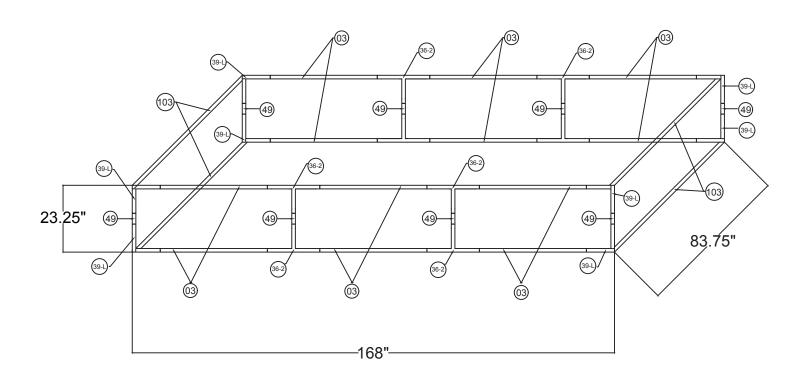

## RHS1424

| 14'L x 7'w x 2'h Rectangular<br>Hanging Sign |                  |
|----------------------------------------------|------------------|
| Qty.                                         | Part Number      |
| 8                                            | WLM#039L-US      |
| 8                                            | WLM#049          |
| 12                                           | WLM#003          |
| 4                                            | WLM#103          |
| 8                                            | WLM#036-2-US     |
| 2                                            | BGO-FABRIC-L bag |

## Notes:

- \* Does not include Hanging Cables
- \* will fit inside CA600 or CA900 case