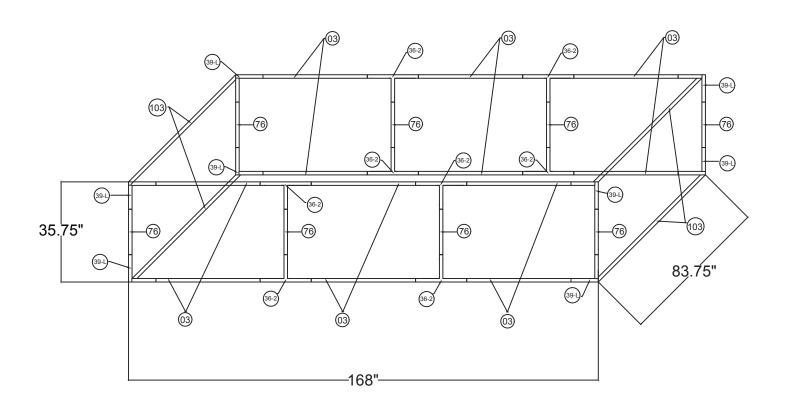

## RHS1436

| 14'L x 7'w x 3'h Rectangular<br>Hanging Sign |                  |
|----------------------------------------------|------------------|
| Qty.                                         | Part Number      |
| 8                                            | WLM#039L-US      |
| 8                                            | WLM#076          |
| 12                                           | WLM#003          |
| 4                                            | WLM#103          |
| 8                                            | WLM#036-2-US     |
| 2                                            | BGO-FABRIC-L bag |

## Notes:

- \* Does not include Hanging Cables
- \* will fit inside CA600 or CA900 case