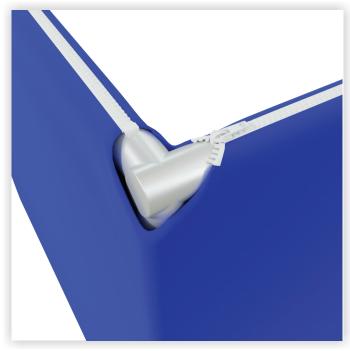

## RHS1436

| 14'L x 7'w x 3'h Rectangular<br>Hanging Sign |                  |
|----------------------------------------------|------------------|
| Qty.                                         | Part Number      |
| 8                                            | WLM#039L-US      |
| 8                                            | WLM#076          |
| 12                                           | WLM#003          |
| 4                                            | WLM#103          |
| 8                                            | WLM#036-2-US     |
| 2                                            | BGO-FABRIC-L bag |