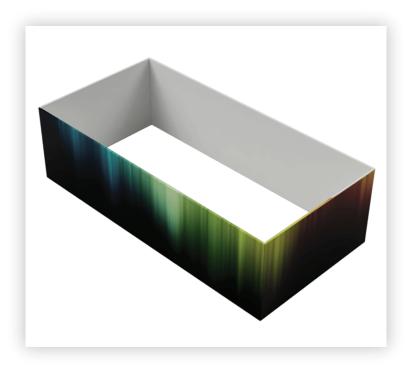

## **RHS1460**

| 14'L x 7'w x 5'h Rectangular<br>Hanging Sign |                  |
|----------------------------------------------|------------------|
| Qty.                                         | Part Number      |
| 8                                            | WLM#039L-US      |
| 8                                            | WLM#078          |
| 12                                           | WLM#003          |
| 4                                            | WLM#103          |
| 8                                            | WLM#036-2-US     |
| 2                                            | BGO-FABRIC-L bag |