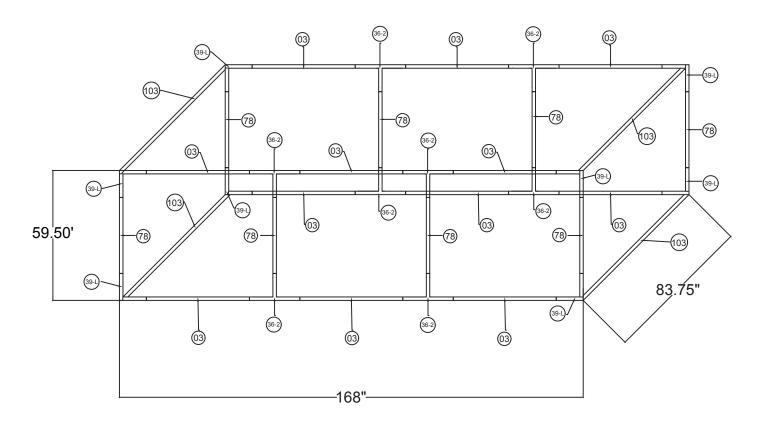

## **RHS1460**

| 14'L x 7'w x 5'h Rectangular<br>Hanging Sign |                  |
|----------------------------------------------|------------------|
| Qty.                                         | Part Number      |
| 8                                            | WLM#039L-US      |
| 8                                            | WLM#078          |
| 12                                           | WLM#003          |
| 4                                            | WLM#103          |
| 8                                            | WLM#036-2-US     |
| 2                                            | BGO-FABRIC-L bag |

## Notes:

- \* Does not include Hanging Cables
- \* will fit inside CA600 or CA900 case