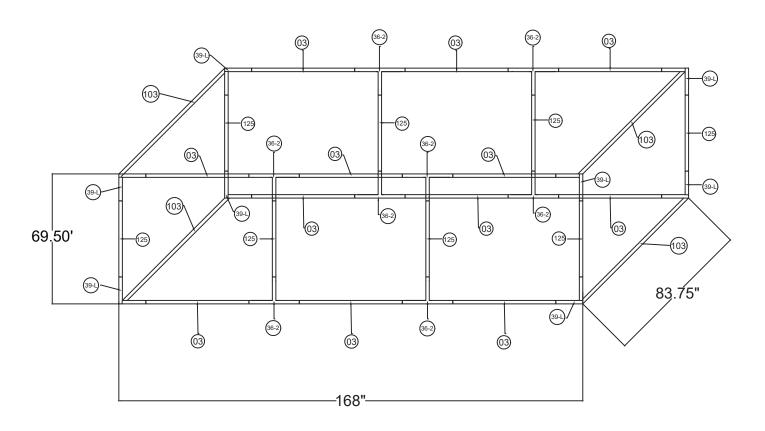

## RHS1472

| 14'L x 7'w x 6'h Rectangular<br>Hanging Sign |                  |
|----------------------------------------------|------------------|
| Qty.                                         | Part Number      |
| 8                                            | WLM#039L-US      |
| 8                                            | WLM#125          |
| 12                                           | WLM#003          |
| 4                                            | WLM#103          |
| 8                                            | WLM#036-2-US     |
| 2                                            | BGO-FABRIC-L bag |

## Notes:

- Does not include Hanging Cables
- \* will fit inside CA600 or CA900 case