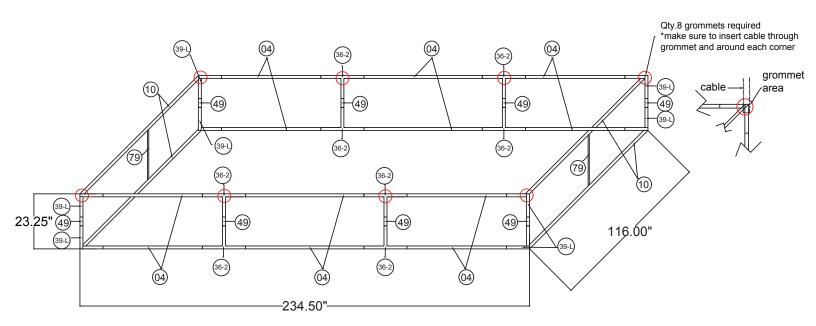

## RHS2024

| 20'L x 10'w x 2'h Rectangular<br>Hanging Sign |                   |
|-----------------------------------------------|-------------------|
| Qty.                                          | Part Number       |
| 8                                             | WLM#039-L         |
| 8                                             | WLM#049           |
| 12                                            | WLM#004           |
| 8                                             | WLM#036-2-US      |
| 2                                             | WLM#079           |
| 4                                             | WLM#010           |
| 2                                             | BGO-FABRIC-XL bag |

- Optional Hanging Cable 3.5M-4point Optional Qty.3 CA600 or Qty.2 CA900 case