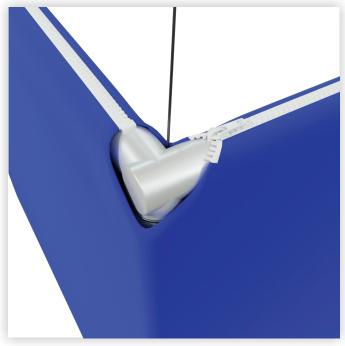

## Step 2

Open the zippers to expose the hanging area, then wrap the cables around the vertical support pole

## **Step 3** Pull the cable through the opening in the fabric. Close the zippers.

\*Hanging cables are not included in the kit, to be provided by on-site rigging team.