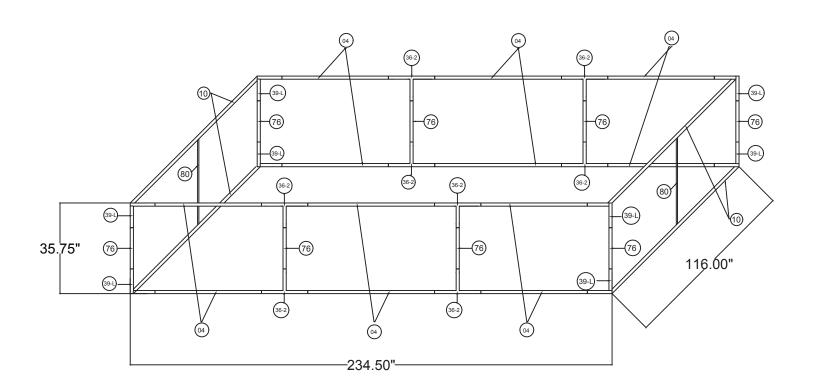

## RHS2036

| 20'L x 10'w x 3'h Rectangular<br>Hanging Sign |                   |
|-----------------------------------------------|-------------------|
| Qty.                                          | Part Number       |
| 8                                             | WLM#039-L         |
| 8                                             | WLM#076           |
| 12                                            | WLM#004           |
| 8                                             | WLM#036-2-US      |
| 2                                             | WLM#080           |
| 4                                             | WLM#010           |
| 2                                             | BGO-FABRIC-XL bag |