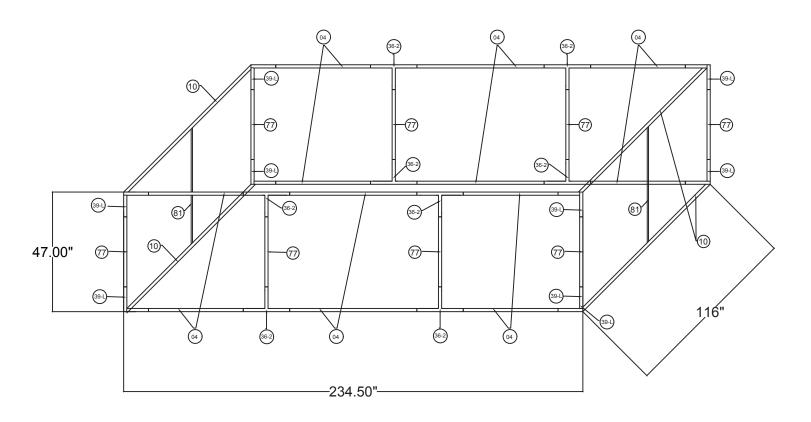

## RHS2048

| 20'L x 10'w x 4'h Rectangular<br>Hanging Sign |                   |
|-----------------------------------------------|-------------------|
| Qty.                                          | Part Number       |
| 8                                             | WLM#039-L         |
| 8                                             | WLM#077           |
| 12                                            | WLM#004           |
| 8                                             | WLM#036-2-US      |
| 2                                             | WLM#081           |
| 4                                             | WLM#010           |
| 2                                             | BGO-FABRIC-XL bag |

## Notes:

- \* Does not include Hanging Cables
- \* Will fit inside a CA600 or CA900 case