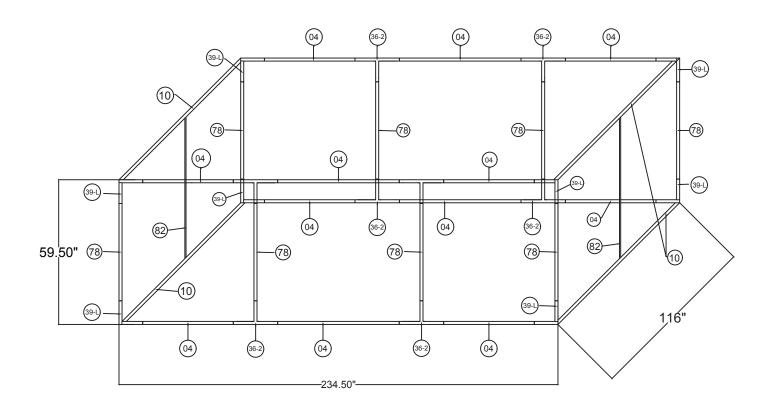

## RHS2060

| 20'L x 10'w x 5'h Rectangular<br>Hanging Sign |                   |
|-----------------------------------------------|-------------------|
| Qty.                                          | Part Number       |
| 8                                             | WLM#039-L         |
| 8                                             | WLM#078           |
| 12                                            | WLM#004           |
| 8                                             | WLM#036-2-US      |
| 2                                             | WLM#082           |
| 4                                             | WLM#010           |
| 2                                             | BGO-FABRIC-XL bag |

## Notes:

- \* Does not include Hanging Cables
- \* Will fit inside a CA600 or CA900 case