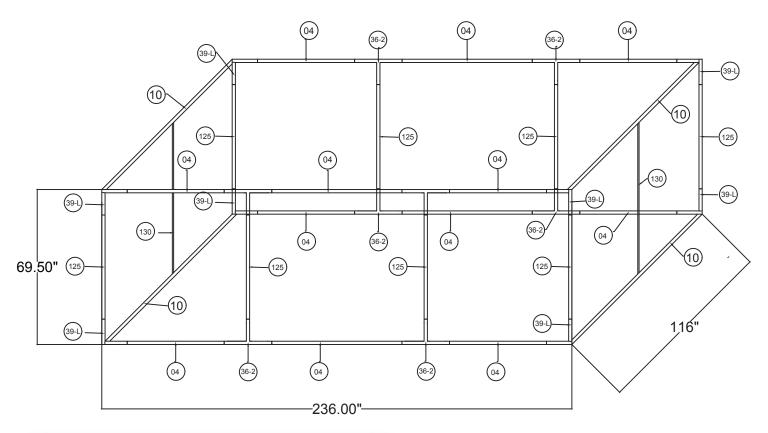

## RHS2072

| 20'L x 10'w x 6'h Rectangular<br>Hanging Sign |                   |
|-----------------------------------------------|-------------------|
| Qty.                                          | Part Number       |
| 8                                             | WLM#039-L         |
| 8                                             | WLM#125           |
| 12                                            | WLM#004           |
| 8                                             | WLM#036-2-US      |
| 2                                             | WLM#130           |
| 4                                             | WLM#010           |
| 2                                             | BGO-FABRIC-XL bag |