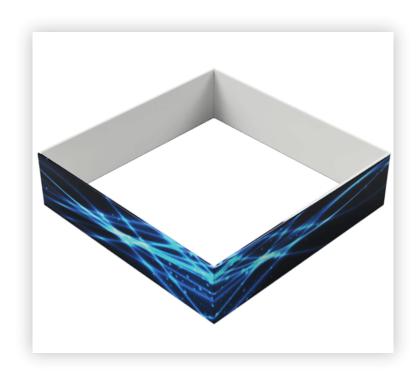

## SHS0824

| 8'w x 2'h Sq. Hanging Sign |                  |
|----------------------------|------------------|
| Qty.                       | Part Number      |
| 8                          | WLM#039L-US      |
| 4                          | WLM#049          |
| 8                          | WLM#006          |
| 4                          | WLM#079          |
| 1                          | BGO-Fabirc-L bag |

## Notes:

- Does not include Hanging Cables
- Will fit inside a CA600 or CA900 case