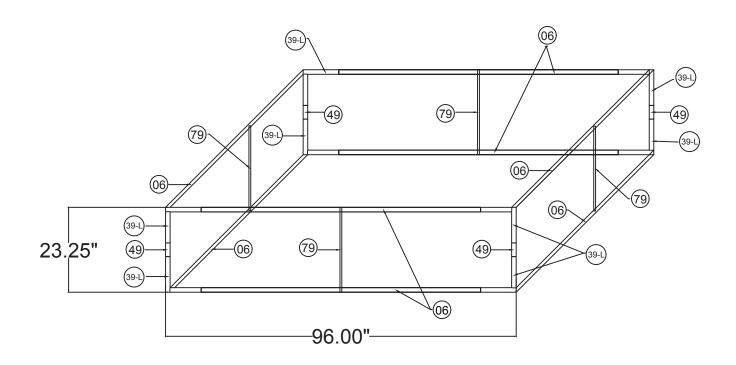

## SHS0824

| 8'w x 2'h Sq. Hanging Sign |                  |
|----------------------------|------------------|
| Qty.                       | Part Number      |
| 8                          | WLM#039L-US      |
| 4                          | WLM#049          |
| 8                          | WLM#006          |
| 4                          | WLM#079          |
| 1                          | BGO-Fabirc-L bag |

## Notes:

- Does not include Hanging Cables
- Will fit inside a CA600 or CA900 case