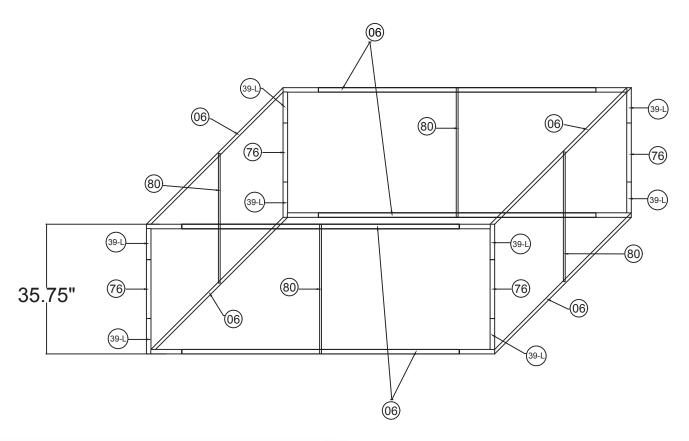

## SHS0836

| 8'w x 3'h Sq. Hanging Sign |                  |
|----------------------------|------------------|
| Qty.                       | Part Number      |
| 8                          | WLM#039L-US      |
| 4                          | WLM#076          |
| 8                          | WLM#006          |
| 4                          | WLM#080          |
| 1                          | BGO-Fabric-L bag |