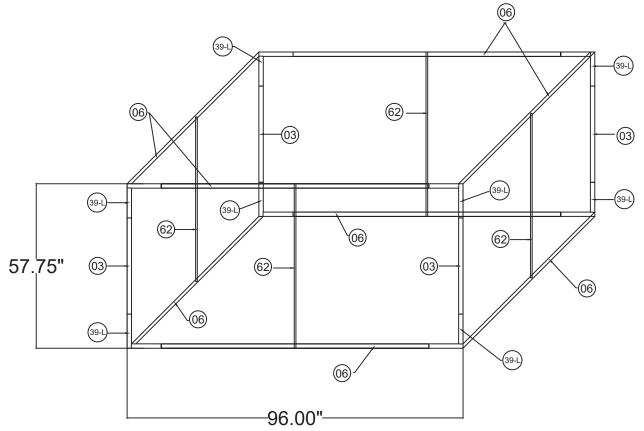

## SHS0860

| 8'w x 5'h Sq. Hanging Sign |                  |
|----------------------------|------------------|
| Qty.                       | Part Number      |
| 8                          | WLM#039L-US      |
| 4                          | WLM#003          |
| 8                          | WLM#006          |
| 4                          | WLM#062-US       |
| 1                          | BGO-FABRIC-L bag |