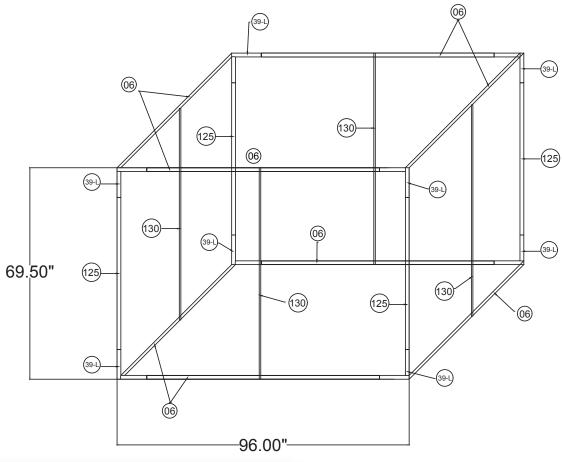

## SHS0872

| 8'w x 6'h Sq. Hanging Sign |                  |
|----------------------------|------------------|
| Qty.                       | Part Number      |
| 8                          | WLM#039L-US      |
| 4                          | WLM#125          |
| 8                          | WLM#006          |
| 4                          | WLM#130          |
| 1                          | BGO-FABRIC-L bag |

## Notes:

- Does not include Hanging Cables
- Will fit inside a CA600 or CA900 case