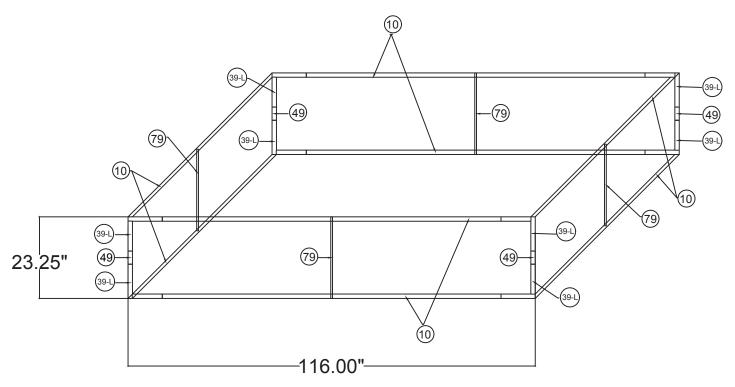

## SHS1024

| 10'w x 2'h WL Hanging Sign |                  |
|----------------------------|------------------|
| Qty.                       | Part Number      |
| 8                          | WLM#039L-US      |
| 4                          | WLM#049          |
| 4                          | WLM#079          |
| 8                          | WLM#010          |
| 1                          | BGO-FABRIC-L bag |

## Notes:

- Does not include Hanging Cables
- \* Will fit inside a CA600 or CA900 case