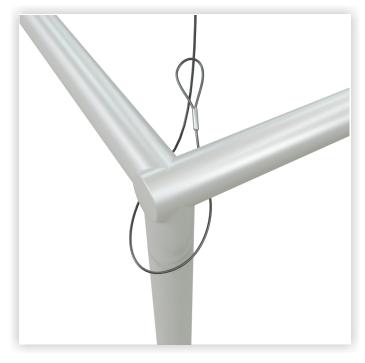

## Hanging Sign Rigging Instructions

**Step 1**After assembling the sign, locate the hanging points. There are openings on the zipper to allow for cables to be inserted

Step 2
Open the zippers to expose the hanging area, then wrap the cables around the vertical support pole