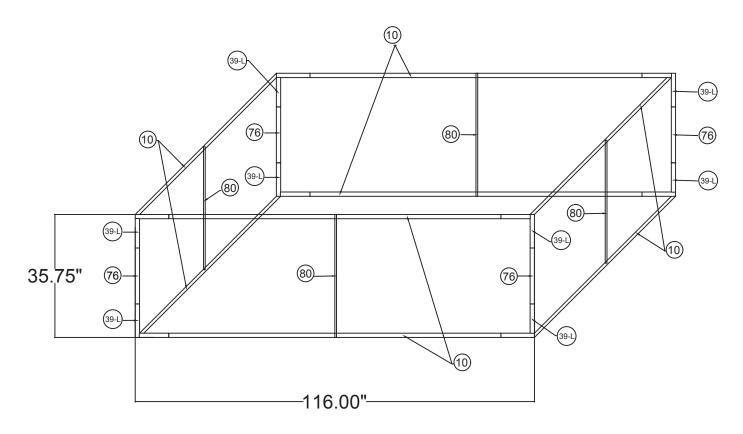

## SHS1036

| 10'w x 3'h WL Hanging Sign |                  |
|----------------------------|------------------|
| Qty.                       | Part Number      |
| 8                          | WLM#039L-US      |
| 4                          | WLM#076          |
| 4                          | WLM#080          |
| 8                          | WLM#010          |
| 1                          | BGO-FABRIC-L bag |

## Notes:

- \* Does not include Hanging Cables
- \* Will fit inside a CA600 or CA900 case