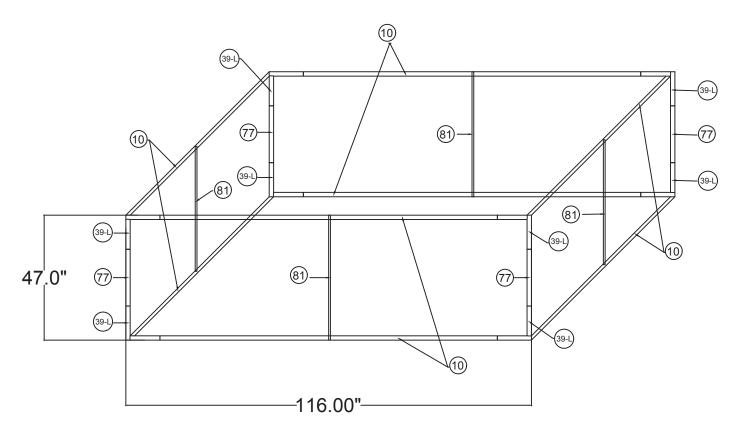

## SHS1048

| 10'w x 4'h WL Hanging Sign |                  |
|----------------------------|------------------|
| Qty.                       | Part Number      |
| 8                          | WLM#039L-US      |
| 4                          | WLM#077          |
| 4                          | WLM#081          |
| 8                          | WLM#010          |
| 1                          | BGO-FABRIC-L bag |

## Notes:

- Does not include Hanging Cables
- \* Will fit inside a CA600 or CA900 case