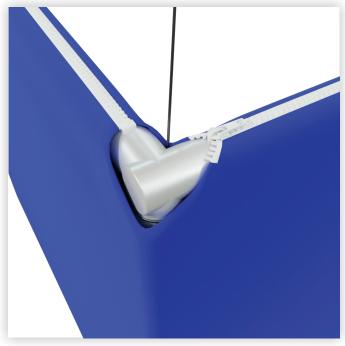

## **Step 3** Pull the cable through the opening in the fabric. Close the zippers.

\*Hanging cables are not included in the kit, to be provided by on-site rigging team.