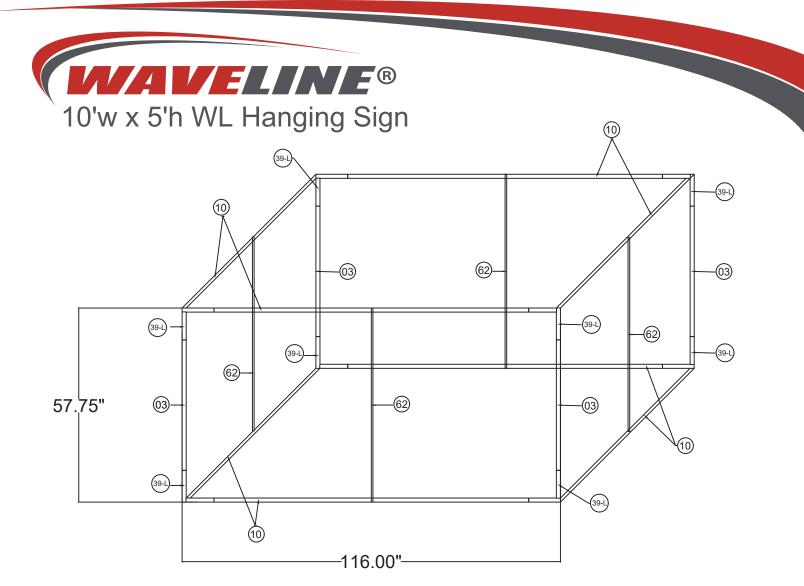

SHS1060

| 10'w x 5'h WL Hanging Sign |                  |
|----------------------------|------------------|
| Qty.                       | Part Number      |
| 8                          | WLM#039L-US      |
| 4                          | WLM#003          |
| 8                          | WLM#010          |
| 4                          | WLM#062-US       |
| 1                          | BGO-FABRIC-L bag |

Notes:

- \* Does not include Hanging Cables
- Will fit inside a CA600 or CA900 case