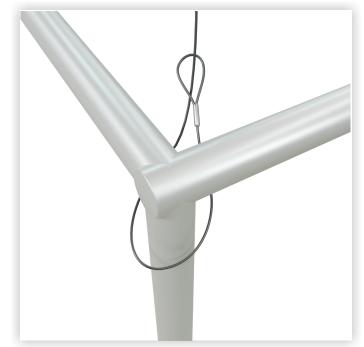

## Step 2

Open the zippers to expose the hanging area, then wrap the cables around the vertical support pole