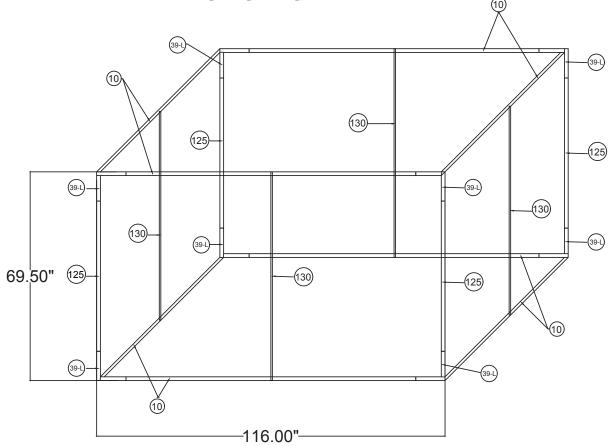

## SHS1072

| 10'w x 6'h WL Hanging Sign |                  |
|----------------------------|------------------|
| Qty.                       | Part Number      |
| 8                          | WLM#039L-US      |
| 8                          | WLM#010          |
| 4                          | WLM#125          |
| 4                          | WLM#130          |
| 1                          | BGO-FABRIC-L bag |

## Notes:

- \* Does not include Hanging Cables
- \* Will fit inside a CA600 or CA900 case