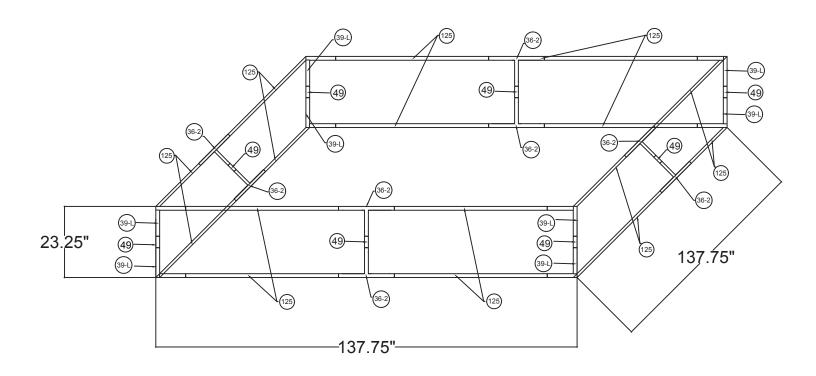

## SHS1224

| 12'w x 2'h WL Hanging Sign |                  |
|----------------------------|------------------|
| Qty.                       | Part Number      |
| 8                          | WLM#039L-US      |
| 8                          | WLM#049          |
| 16                         | WLM#125          |
| 8                          | WLM#036-2-US     |
| 2                          | BGO-FABRIC-L bag |

## Notes:

- \* Does not include Hanging Cables
- Will fit inside a CA600 or CA900 case